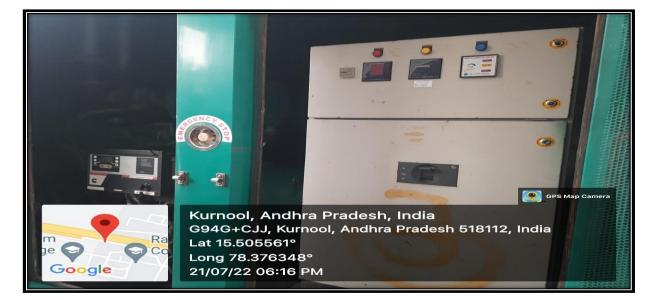

### Wheeling to Grid

**Sensor Based Energy Conservation** 

Dr. T. JAYACHANDRA PRASAD M.E.Ph.D., PRINCIPAL R G M College of Engg. & Tech., (Autonomous) NANDYAL-518 501, Nandyal (Dt), A.P.

2