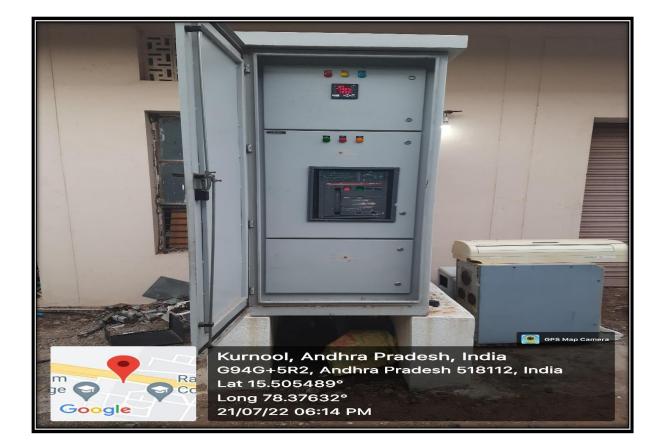

### Wheeling to Grid

**Sensor Based Energy Conservation** 

Dr. T. JAYACHANDRA PRASAD M.E.Ph.D., PRINCIPAL R G M College of Engg. & Tech., (Autonomous) NANDYAL-518 501, Nandyal (Dt), A.P.

2