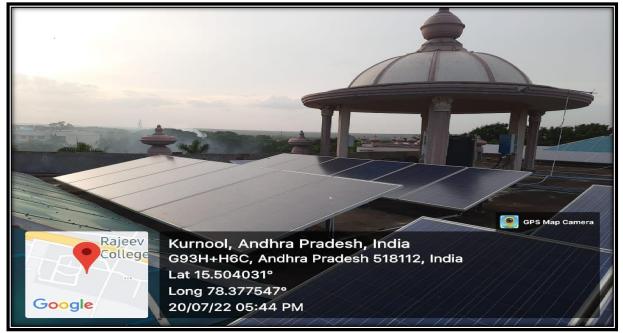

# Solar Panels On the Roof top of the College

Solar Panels On the Roof top of the College

Dr. T. JAYACHANDRA PRASAD M.E.Ph.D., PRINCIPAL R G M College of Engg. & Tech., (Autonomous) NANDYAL-518 501, Nandyal (Dt), A.P.