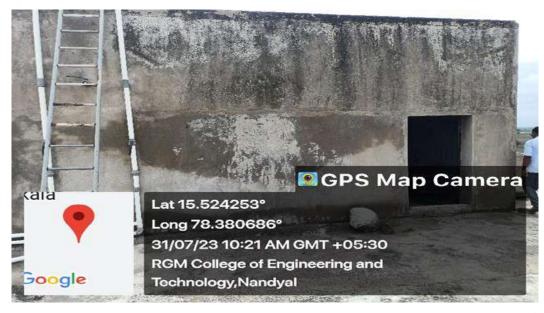

# 7.1.4 Geo-tagged Photographs of Water Conservation facilities available in the institution

Rain Water Harvesting Unit near the Canteen

(AUTONOMOUS)

## NANDYAL-518501, ANDHRA PRADESH, INDIA

Phone: 08514-275201, 275203, 275204, Fax: 08514-275123

Web: www.rgmcet.edu.in | E-mail: principal.9@jntua.ac.in | principal@rgmcet.edu.in

**Rain Water Harvesting System** 