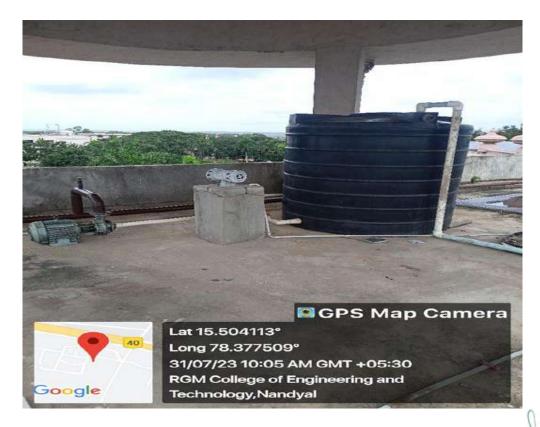

Water Tank on top of RB Block

Dr. T. JAYACHANDRA PRASAD

M.E.Ph.D.,

PRINCIPAL

R G M College of Engg. & Tech.,

(Autonomous)

NANDYAL-518 501, Nandyal (Dt), A.P.

(AUTONOMOUS)